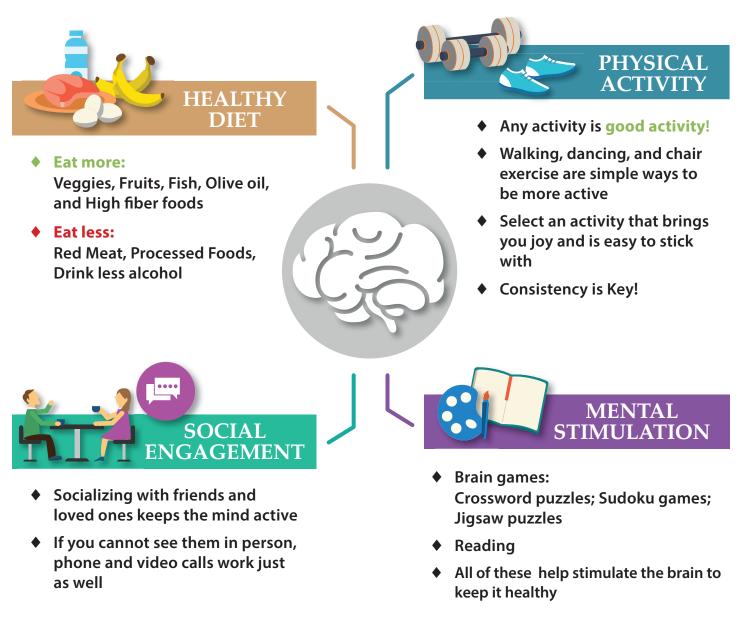

## **BOOST** Your Brain Health

Did you know our brain health begins to decline as early as 20 years old and that brain health decline can be 2x higher in people living with CKD and ESRD?

You have the power to keep your brain healthy! Here are some ways to help yourself out: